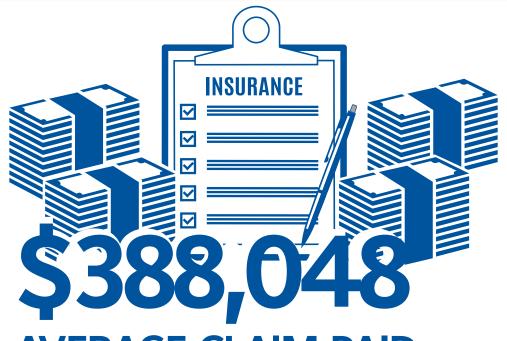

# AVERAGE CLAIM PAID FOR ELOPEMENT-RELATED ASSISTED LIVING EVENTS

2nd highest average total paid of all assisted livingrelated professional liability insurance claims.

While elopement claims are lower in frequency than other types of claims, CNA Insurance calls them a "current and emerging risk" in their Aging Services 2016 Claim Report.