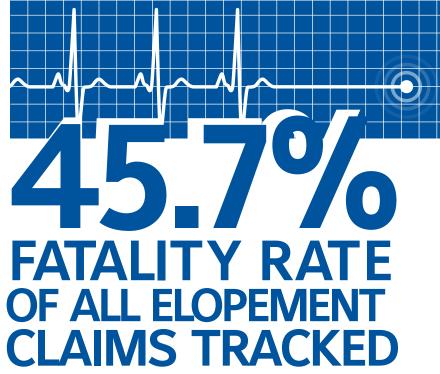

54.3%

or elopement claims cited in the CNA report occurred at assisted living communities. VS. 45.7%

FOR SKILLED NURSING

ALFs claims also totaled the highest cost, on average.

Contrary to common assumptions, a resident's risk of elopement doesn't decline after his/her first year.