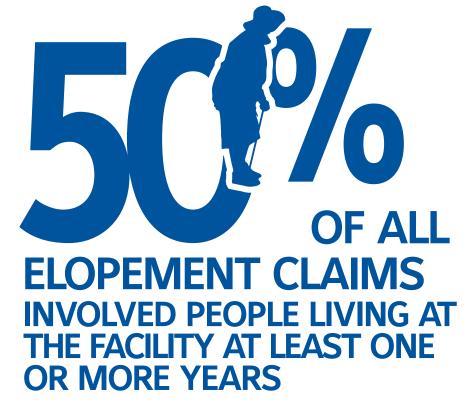

54.3%

or elopement claims cited in the CNA report occurred at assisted living communities. VS. 45.7%

FOR SKILLED NURSING

ALFs claims also totaled the highest cost, on average.

Contrary to common assumptions, a resident's risk of elopement doesn't decline after his/her first year.